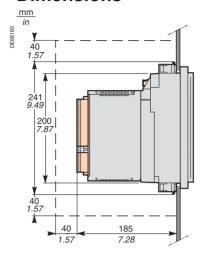

### **Dimensions**

Side view of Sepam with MES120, flush-mounted in front panel with spring clips. Front panel: 1.5 mm (0.05 ln) to 6 mm (0.23 ln) thick.

Clearance for Sepam assembly and wiring.