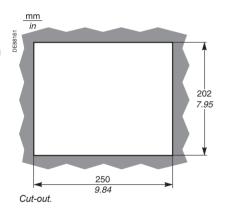

# A CAUTION HAZARD OF CUTS

Trim the edges of the cut-out plates to remove any jagged edges.

Failure to follow this instruction can cause serious injury.

Top view of Sepam with MES120, flush-mounted in front panel with spring clips. Front panel: 1.5 mm (0.05 ln) to 6 mm (0.23 ln) thick.