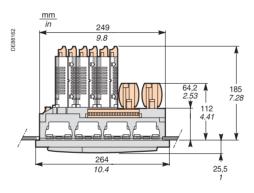

## **Assembly with AMT880 mounting plate**

AMT880 mounting plate.

Top view of Sepam with MES120, mounted with AMT880 and spring clips. Mounting plate: 3 mm (0.11 ln) thick.