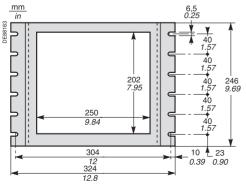

## **Assembly with AMT880 mounting plate**

AMT880 mounting plate.

Top view of Sepam with MES120, mounted with AMT880 and spring clips. Mounting plate: 3 mm (0.11 ln) thick.